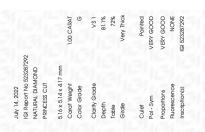

# **ELECTRONIC COPY**

523287292

July 14, 2022

IGI Report Number 523287292

Description NATURAL DIAMOND

Shape and Cutting Style PRINCESS CUT

Measurements 5.16 x 5.14 x 4.17 mm

#### **GRADING RESULTS**

Carat Weight 1.00 CARAT

Color Grade

Clarity Grade VS 1

## ADDITIONAL GRADING INFORMATION

Polish - Symmetry VERY GOOD
Proportions VERY GOOD
Fluorescence NONE
Inscription(s) IGI 523287292

G

# 

July 14, 2022

IGI Report Number 523287292

Description NATURAL DIAMOND

Shape and Cutting Style PRINCESS CUT

Measurements 5.16 x 5.14 x 4.17 mm

GRADING RESULTS

Carat Weight

Color Grade

1.00 CARAT

IGI 523287292

Clarity Grade VS 1

#### ADDITIONAL GRADING INFORMATION

Inscription(s)

Polish - Symmetry VERY GOOD
Proportions VERY GOOD
Fluorescence NONE