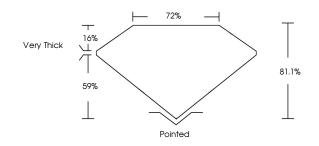

#### **PROPORTIONS**

Sample Image Used

# **ELECTRONIC COPY**

523287292

July 14, 2022

IGI Report Number 523287292

Description NATURAL DIAMOND

Shape and Cutting Style PRINCESS CUT

Measurements 5.16 x 5.14 x 4.17 mm

# 

July 14, 2022

IGI Report Number 523287292

Description NATURAL DIAMOND

Shape and Cutting Style PRINCESS CUT

Measurements 5.16 x 5.14 x 4.17 mm

GRADING RESULTS

Carat Weight