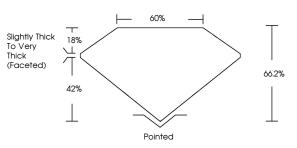

#### PROPORTIONS

# December 27, 2024

| IGI Report Number       | 631497378                            |
|-------------------------|--------------------------------------|
| Description             | NATURAL DIAMOND                      |
| Shape and Cutting Style | SQUARE CUSHION MODIFIED<br>BRILLIANT |
| Measurements            | 5.55 X 5.51 X 3.65 MM                |
| GRADING RESULTS         |                                      |
| Carat Weight            | 1.00 CARAT                           |
| Color Grade             | G                                    |
| Clarity Grade           | VS 2                                 |
| Cut Grade               | VERY GOOD                            |
|                         |                                      |