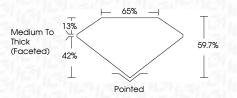

------------|--------------------------------|---------------------------|----------------------|----------|
| CLARITY                |                                |                           |                      |          |
| IF                     | WS <sup>1-2</sup>              | VS <sup>1-2</sup>         | SI 1-2               | 1 1-3    |
| Internally<br>Flawless | Very Very<br>Slightly Included | Very<br>Slightly Included | Slightly<br>Included | Included |



© IGI 2020, International Gemological Institute

FD - 10 20







May 10, 2024

IGI Report Number LG633485479

Description LABORATORY GROWN DIAMOND

Shape and Cutting Style HEART BRILLIANT

Measurements 7.84 X 8.76 X 5.23 MM

GRADING RESULTS

Carat Weight 2.08 CARATS

Color Grade FANCY VIVID YELLOW
Clarity Grade VVS 2



#### ADDITIONAL GRADING INFORMATION

Polish **EXCELLENT** 

Symmetry **EXCELLENT**Fluorescence **NONE** 

Inscription(s)

(G) LG633485479

Comments: As Grown - No indication of post-growth

treatment

This Laboratory Grown Diamond was created by High Pressure High Temperature (HPHT) growth process.