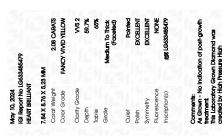

### LABORATORY GROWN DIAMOND REPORT

May 10, 2024

IGI Report Number LG633485479

Description LABORATORY GROWN DIAMOND

Shape and Cutting Style HEART BRILLIANT

Measurements 7.84 X 8.76 X 5.23 MM

**GRADING RESULTS** 

Carat Weight 2.08 CARATS

Color Grade FANCY VIVID YELLOW

Clarity Grade VV\$ 2

## ADDITIONAL GRADING INFORMATION

Polish EXCELLENT

Symmetry **EXCELLENT** 

Fluorescence NONE

Inscription(s) (G) LG633485479

Comments: As Grown - No indication of post-growth

treatment.

This Laboratory Grown Diamond was created by High Pressure High Temperature (HPHT) growth process.