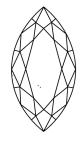

# LABORATORY GROWN DIAMOND REPORT

May 15, 2024

IGI Report Number LG634448217

Description LABORATORY GROWN DIAMOND

Shape and Cutting Style MARQUISE BRILLIANT

Measurements 10.17 X 5.11 X 3.33 MM

**GRADING RESULTS** 

PROPORTIONS

LG634448217 Report verification at igi.org

Sample Image Used