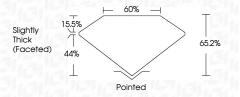

PROPORTIONS

LG634448217 Report verification at igi.org

Sample Image Used

# LABORATORY GROWN DIAMOND REPORT

May 15, 2024

IGI Report Number LG634448217

Description LABORATORY GROWN DIAMOND

Shape and Cutting Style MARQUISE BRILLIANT

Measurements 10.17 X 5.11 X 3.33 MM

**GRADING RESULTS** 

Light

Very Light

© IGI 2020, International Gemological Institute

FD - 10 20

IGI Report Number LG634448217

Description LABORATORY GROWN DIAMOND

Shape and Cutting Style MARQUISE BRILLIANT

Measurements 10.17 X 5.11 X 3.33 MM