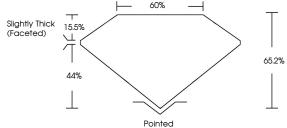

# **ELECTRONIC COPY**

# LABORATORY GROWN DIAMOND REPORT

May 15, 2024

IGI Report Number LG634448217

Description LABORATORY GROWN DIAMOND

Shape and Cutting Style MARQUISE BRILLIANT

Measurements 10.17 X 5.11 X 3.33 MM

**GRADING RESULTS** 

Type IIa

Carat Weight 1.00 CARAT

Color Grade

Clarity Grade VV\$ 2

# ADDITIONAL GRADING INFORMATION

Polish **EXCELLENT** 

Symmetry **EXCELLENT** 

Fluorescence NONE

Inscription(s) IG634448217

Comments: This Laboratory Grown Diamond was created by Chemical Vapor Deposition (CVD) growth process and may include post-growth treatment.

PROPORTIONS



LG634448217 Report verification at igi.org



Sample Image Used

#### **CLARITY CHARACTERISTICS**





# **KEY TO SYMBOLS**

Red symbols indicate internal characteristics. Green symbols indicate external characteristics.

## **COLOR**

DEFGHIJ

| CLARITY                |                                |                           |                      |          |
|------------------------|--------------------------------|---------------------------|----------------------|----------|
| IF                     | WS <sup>1-2</sup>              | VS <sup>1-2</sup>         | SI 1-2               | I 1-3    |
| Internally<br>Flawless | Very Very<br>Slightly Included | Very<br>Slightly Included | Slightly<br>Included | Included |





Light

Very Light

© IGI 2020, International Gemological Ins