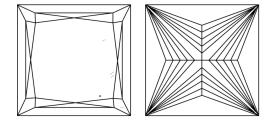

# **ELECTRONIC COPY**

## LABORATORY GROWN DIAMOND REPORT

May 16, 2024

IGI Report Number LG635454148

Description LABORATORY GROWN DIAMOND

Shape and Cutting Style PRINCESS CUT

Measurements 6.28 X 6.25 X 4.58 MM

**GRADING RESULTS** 

Carat Weight 1.52 CARAT

Color Grade

Е

Clarity Grade VS 1

## ADDITIONAL GRADING INFORMATION

Polish **EXCELLENT** 

Symmetry **EXCELLENT** 

Fluorescence NONE

Inscription(s) (3) LG635454148

Comments: This Laboratory Grown Diamond was created by Chemical Vapor Deposition (CVD) growth process and may include post-growth treatment. Type Ila

## LG635454148

Report verification at igi.org

### **PROPORTIONS**





Sample Image Used

#### **CLARITY CHARACTERISTICS**



## **KEY TO SYMBOLS**

Red symbols indicate internal characteristics. Green symbols indicate external characteristics.

### COLOR

| D E F      | G H I J              | Faint             | Very Light | Light    |
|------------|----------------------|-------------------|------------|----------|
|            |                      |                   |            |          |
| CLARITY    |                      |                   |            |          |
| IF         | VVS <sup>1 - 2</sup> | VS <sup>1-2</sup> | SI 1-2     | I 1-3    |
| Internally | Very Very            | Very              | Slightly   | Included |
| Flawless   | Slightly Included    | Slightly Included | Included   |          |



© IGI 2020, International Gemological Institute

FD - 10 20





May 16, 2024

IGI Report