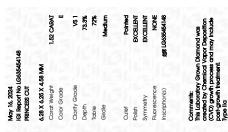

## LABORATORY GROWN DIAMOND REPORT

May 16, 2024

IGI Report Number LG635454148

Description LABORATORY GROWN DIAMOND

Shape and Cutting Style PRINCESS CUT

Measurements 6.28 X 6.25 X 4.58 MM

**GRADING RESULTS** 

Carat Weight 1.52 CARAT

Color Grade

Е

Clarity Grade VS 1

## ADDITIONAL GRADING INFORMATION

Polish **EXCELLENT** 

Symmetry **EXCELLENT** 

Fluorescence NONE

Inscription(s) (3) LG635454148

Comments: This Laboratory Grown Diamond was created by Chemical Vapor Deposition (CVD) growth process and may include post-growth treatment. Type Ila