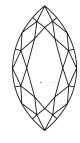

# **ELECTRONIC COPY**

### LABORATORY GROWN DIAMOND REPORT

June 5, 2024

IGI Report Number LG637474122

Description LABORATORY GROWN DIAMOND

Shape and Cutting Style MARQUISE BRILLIANT

Measurements 10.31 X 5.09 X 3.33 MM

**GRADING RESULTS** 

Carat Weight 1.02 CARAT

Color Grade D

Clarity Grade VV\$ 2

### ADDITIONAL GRADING INFORMATION

Polish EXCELLENT

Symmetry **EXCELLENT** 

Fluorescence NONE

Inscription(s) (G) LG637474122

Comments: This Laboratory Grown Diamond was created by Chemical Vapor Deposition (CVD) growth

process. Type IIa

## LG637474122

Report verification at igi.org

### PROPORTIONS





Sample Image Used

### **CLARITY CHARACTERISTICS**





### **KEY TO SYMBOLS**

Red symbols indicate internal characteristics. Green symbols indicate external characteristics.

### COLOR

| D E F                  | G H I J             | Faint                     | Very Light | Light    |
|------------------------|---------------------|---------------------------|------------|----------|
| CLARITY                |                     |                           |            |          |
| IF                     | WS <sup>1 - 2</sup> | VS <sup>1-2</sup>         | SI 1-2     | 1 1 - 3  |
| Internally<br>Flawless | Very Very           | Very<br>Slightly Included | Slightly   | Included |





© IGI 2020, International Gemological Institute

FD - 10 20





June 5, 2024

IGI Report Number LG637474122

Description LABORATORY GROWN DIAMOND

Shape