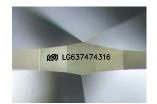

### LABORATORY GROWN DIAMOND REPORT

June 5, 2024

IGI Report Number LG637474316

Description LABORATORY GROWN DIAMOND

Shape and Cutting Style MARQUISE BRILLIANT

Measurements 10.44 X 5.24 X 3.27 MM

**GRADING RESULTS** 

Carat Weight 1.04 CARAT

Color Grade

Ε

Clarity Grade VS 1

### ADDITIONAL GRADING INFORMATION

Polish **EXCELLENT** 

Symmetry **EXCELLENT** 

Fluorescence NONE

Inscription(s) (G) LG637474316

Comments: This Laboratory Grown Diamond was created by Chemical Vapor Deposition (CVD) growth

process. Type IIa