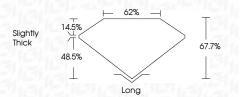

F                  | G H I J                        | Faint                     | Very Light           | Light    |
|------------------------|--------------------------------|---------------------------|----------------------|----------|
| CLARITY<br>IF          | W\$ <sup>1 - 2</sup>           | VS <sup>1-2</sup>         | SI 1-2               | 1-3      |
| Internally<br>Flawless | Very Very<br>Slightly Included | Very<br>Slightly Included | Slightly<br>Included | Included |



© IGI 2020, International Gemological Institute

FD - 10 20





June 14, 2024

IGI Report Number LG638401392

Description LABORATORY GROWN DIAMOND

Shape and Cutting Style EMERALD CUT

Measurements 9.55 X 6.28 X 4.25 MM

GRADING RESULTS

Carat Weight 2.50 CARATS

Color Grade FANCY VIVID BLUE
Clarity Grade VS 2



#### ADDITIONAL GRADING INFORMATION

Polish EXCELLENT
Symmetry VERY GOOD

Fluorescence NONE

Inscription(s) LG638401392
Comments: This Laboratory Grown Diamond was

created by Chemical Vapor Deposition (CVD) growth

Indications of post-growth treatment.