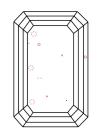

# **ELECTRONIC COPY**

#### LABORATORY GROWN DIAMOND REPORT

June 14, 2024

IGI Report Number LG638401392

Description LABORATORY GROWN DIAMOND

Shape and Cutting Style EMERALD CUT

Measurements 9.55 X 6.28 X 4.25 MM

**GRADING RESULTS** 

Carat Weight 2.50 CARATS

Color Grade FANCY VIVID BLUE

Clarity Grade VS 2

## ADDITIONAL GRADING INFORMATION

Polish **EXCELLENT** 

Symmetry VERY GOOD

Fluorescence NONE

Inscription(s) (G) LG638401392

Comments: This Laboratory Grown Diamond was created by Chemical Vapor Deposition (CVD) growth

process.

Indications of post-growth treatment.

## LG638401392

Report verification at igi.org

#### **PROPORTIONS**





Sample Image Used

#### **CLARITY CHARACTERISTICS**





### **KEY TO SYMBOLS**

Red symbols indicate internal characteristics. Green symbols indicate external characteristics.

# COLOR

| D E F                  | G H I J                        | Faint                     | Very Light           | Light    |
|------------------------|--------------------------------|---------------------------|----------------------|----------|
| CLARITY<br>IF          | W\$ <sup>1 - 2</sup>           | VS <sup>1-2</sup>         | SI 1-2               | 1-3      |
| Internally<br>Flawless | Very Very<br>Slightly Included | Very<br>Slightly Included | Slightly<br>Included | Included |



© IGI 2020, International Gemological Institute

FD - 10 20





June 14, 2024

IGI Report Number LG638401392

Description LABORATORY GROWN DIAMOND

Shape and Cutting Style EM