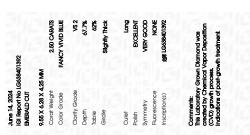

#### LABORATORY GROWN DIAMOND REPORT

June 14, 2024

IGI Report Number LG638401392

Description LABORATORY GROWN DIAMOND

Shape and Cutting Style EMERALD CUT

Measurements 9.55 X 6.28 X 4.25 MM

**GRADING RESULTS** 

Carat Weight 2.50 CARATS

Color Grade FANCY VIVID BLUE

Clarity Grade VS 2

## ADDITIONAL GRADING INFORMATION

Polish **EXCELLENT** 

Symmetry VERY GOOD

Fluorescence NONE

Inscription(s) (G) LG638401392

Comments: This Laboratory Grown Diamond was created by Chemical Vapor Deposition (CVD) growth

process.

Indications of post-growth treatment.

© IGI 2020, International Gemological Institute

FD - 10 20

June 14, 2024

IGI Report Number LG638401392

Description LABORATORY GROWN DIAMOND

Shape and Cutting Style EMERALD CUT

Measurements 9.55 X 6.28 X 4.25 MM

GRADING RESULTS

Carat Weight 2.50 CARATS

Color Grade FANCY VIVID BLUE
Clarity Grade VS 2

#### ADDITIONAL GRADING INFORMATION

Polish EXCELLENT
Symmetry VERY GOOD

Fluorescence NONE

Inscription(s) LG638401392
Comments: This Laboratory Grown Diamond was

created by Chemical Vapor Deposition (CVD) growth

Indications of post-growth treatment.