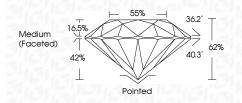

|-----------------------------|--------------------------|----------|
| CLAR               | RITY |                                |   |   |                             |                          |          |
| IF                 |      | WS <sup>1 - 2</sup>            |   |   | VS <sup>1-2</sup>           | SI 1-2                   | I 1-3    |
| Interna<br>Flawles |      | Very Very<br>Slightly Included |   |   | Very<br>ed Slightly Include | Slightly<br>ded Included | Included |



© IGI 2020, International Gemological Institute

FD - 10 20





IGI Report Number LG638427988

Description LABORATORY GROWN DIAMOND

Shape and Cutting Style ROUND BRILLIANT

Measurements 8.18 - 8.23 X 5.08 MM

**GRADING RESULTS** 

Carat Weight 2.11 CARATS
Color Grade F

Clarity Grade VVS 2
Cut Grade IDEAL



#### ADDITIONAL GRADING INFORMATION

Polish EXCELLENT
Symmetry EXCELLENT

Fluorescence NONE Inscription(s) IGI LG638427988

Comments: This Laboratory Grown Diamond was created by Chemical Vapor Deposition (CVD) growth process.

Type IIa