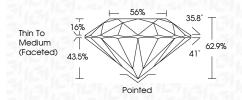

-----------------------|----------------------|----------|
| CLARITY                | 1 |                                |     |   |                           |                      |          |
| IF                     |   | VVS <sup>1 - 2</sup>           |     |   | VS <sup>1-2</sup>         | SI 1-2               | 1 1 - 3  |
| Internally<br>Flawless |   | Very Very<br>Slightly Included |     |   | Very<br>Slightly Included | Slightly<br>Included | Included |



1975 1975

© IGI 2020, International Gemological Institute

FD - 10 20





IGI Report Number LG638427995

Description LABORATORY GROWN DIAMOND

Shape and Cutting Style ROUND BRILLIANT

Measurements 8.63 - 8.70 X 5.44 MM

**GRADING RESULTS** 

Carat Weight 2.50 CARATS

Color Grade G
Clarity Grade W\$2

Cut Grade **EXCELLENT** 



#### ADDITIONAL GRADING INFORMATION

Polish EXCELLENT
Symmetry EXCELLENT

Fluorescence NONE Inscription(s) IGI LG638427995

Comments: This Laboratory Grown Diamond was created by Chemical Vapor Deposition (CVD) growth process.

Type IIa