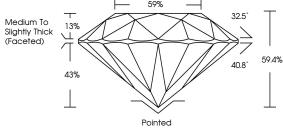

### **ELECTRONIC COPY**

#### LABORATORY GROWN DIAMOND REPORT

September 13, 2024

IGI Report Number LG638428095

Description LABORATORY GROWN DIAMOND

Shape and Cutting Style ROUND BRILLIANT

Measurements 6.49 - 6.55 X 3.87 MM

**GRADING RESULTS** 

Carat Weight 1.01 CARAT

Color Grade

D

Clarity Grade VVS 2

Cut Grade **EXCELLENT** 

#### ADDITIONAL GRADING INFORMATION

**EXCELLENT** Polish

Symmetry **EXCELLENT** 

NONE Fluorescence

1/到 LG638428095 Inscription(s)

Comments: This Laboratory Grown Diamond was created by Chemical Vapor Deposition (CVD) growth

process. Type IIa

#### LG638428095

## Report verification at igi.org

# **PROPORTIONS**

www.igi.org





Sample Image Used

#### **COLOR**

| D E     | F    | G                              | Н | Ι, | Faint                      | Very Light             | Light    |
|---------|------|--------------------------------|---|----|----------------------------|------------------------|----------|
| CLA     | RITY |                                |   |    |                            |                        |          |
| IF      |      | VVS <sup>1 - 2</sup>           |   |    | VS 1-2                     | SI 1-2                 | I 1-3    |
| Interno |      | Very Very<br>Slightly Included |   |    | Very<br>d Slightly Include | Slightly<br>d Included | Included |



© IGI 2020, International Gemological Institute

FD - 10 20





September 13, 2024

IGI Report Number LG638428095 Description L