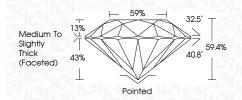

-----|---|----|----------------------------|------------------------|----------|
| CLA     | RITY |                                |   |    |                            |                        |          |
| IF      |      | VVS <sup>1 - 2</sup>           |   |    | VS 1-2                     | SI 1-2                 | I 1-3    |
| Interno |      | Very Very<br>Slightly Included |   |    | Very<br>d Slightly Include | Slightly<br>d Included | Included |



© IGI 2020, International Gemological Institute

FD - 10 20





September 13, 2024

IGI Report Number LG638428095 Description LABORATORY GROWN DIAMOND

Shape and Cutting Style ROUND BRILLIANT

Measurements 6.49 - 6.55 X 3.87 MM

**GRADING RESULTS** 

Carat Weight 1.01 CARAT

Color Grade D Clarity Grade VVS 2

Cut Grade **EXCELLENT** 



#### ADDITIONAL GRADING INFORMATION

Polish **EXCELLENT EXCELLENT** Symmetry

Fluorescence NONE

(159) LG638428095 Inscription(s) Comments: This Laboratory Grown Diamond was

created by Chemical Vapor Deposition (CVD) growth process.

Type IIa