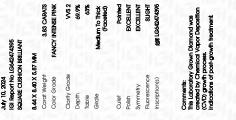

## July 10 2024

| oury 10, 2024          |                            |
|------------------------|----------------------------|
| IGI Report Number      | LG642474395                |
| Description L          | ABORATORY GROWN DIAMOND    |
| Shape and Cutting Styl | e SQUARE CUSHION BRILLIANT |
| Measurements           | 8.44 X 8.40 X 5.87 MM      |
| GRADING RESULTS        |                            |
| Carat Weight           | 3.83 CARATS                |
| Color Grade            | FANCY INTENSE PINK         |
| Clarity Grade          | VVS 2                      |
|                        |                            |

#### ADDITIONAL GRADING INFORMATION

| Polish                                                                                                 | EXCELLENT                 |
|--------------------------------------------------------------------------------------------------------|---------------------------|
| Symmetry                                                                                               | EXCELLENT                 |
| Fluorescence                                                                                           | SUGHT                     |
| Inscription(s)                                                                                         | 低到 LG642474395            |
| Comments: This Laboratory (<br>created by Chemical Vapol<br>process.<br>Indications of post-growth tre | r Deposition (CVD) growth |

Comments: This Laboratory Grown Diamond was created by Chemical Vapor Deposition (CVD) growth process. Indications of post-growth treatment.