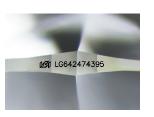

### LABORATORY GROWN DIAMOND REPORT

| LG642474395              |
|--------------------------|
| LABORATORY GROWN DIAMOND |
| SQUARE CUSHION BRILLIANT |
| 8.44 X 8.40 X 5.87 MM    |
|                          |
| 3.83 CARATS              |
|                          |

## July 10 2024

| oury 10, 2024          |                            |
|------------------------|----------------------------|
| IGI Report Number      | LG642474395                |
| Description L          | ABORATORY GROWN DIAMOND    |
| Shape and Cutting Styl | e SQUARE CUSHION BRILLIANT |
| Measurements           | 8.44 X 8.40 X 5.87 MM      |
| GRADING RESULTS        |                            |
| Carat Weight           | 3.83 CARATS                |
| Color Grade            | FANCY INTENSE PINK         |
| Clarity Grade          | VVS 2                      |
|                        |                            |