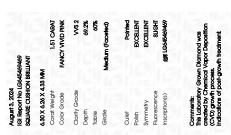

### LABORATORY GROWN DIAMOND REPORT

August 3, 2024

IGI Report Number LG645469469

Description LABORATORY GROWN DIAMOND

Shape and Cutting Style SQUARE CUSHION BRILLIANT

Measurements 6.30 X 6.26 X 4.33 MM

**GRADING RESULTS** 

Carat Weight 1.51 CARAT

Color Grade FANCY VIVID PINK

Clarity Grade VV\$ 2

### ADDITIONAL GRADING INFORMATION

Polish **EXCELLENT** 

Symmetry **EXCELLENT** 

Fluorescence SLIGHT

Inscription(s) (3) LG645469469

Comments: This Laboratory Grown Diamond was created by Chemical Vapor Deposition (CVD) growth

process.

Indications of post-growth treatment.