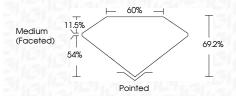

ht | Light    |
|------------------------|--------------------------------|---------------------------|------------|----------|
| CLARITY                |                                |                           |            |          |
| IF                     | WS 1-2                         | VS <sup>1-2</sup>         | SI 1-2     | I 1-3    |
| Internally<br>Flawless | Very Very<br>Slightly Included | Very<br>Slightly Included | Slightly   | Included |



© IGI 2020, International Gemological Institute

FD - 10 20





August 3, 2024

IGI Report Number LG645469469

Description LABORATORY GROWN DIAMOND

Shape and Cutting Style SQUARE CUSHION BRILLIANT

Measurements 6.30 X 6.26 X 4.33 MM

**GRADING RESULTS** 

Carat Weight 1.51 CARAT

Color Grade FANCY VIVID PINK
Clarity Grade VVS 2



#### ADDITIONAL GRADING INFORMATION

Polish EXCELLENT
Symmetry EXCELLENT

Fluorescence SLIGHT

Inscription(s) (G) LG645469469

Comments: This Laboratory Grown Diamond was

created by Chemical Vapor Deposition (CVD) growth process.

Indications of post-growth treatment.