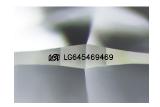

### LABORATORY GROWN DIAMOND REPORT

August 3, 2024

IGI Report Number LG645469469

Description LABORATORY GROWN DIAMOND

Shape and Cutting Style SQUARE CUSHION BRILLIANT

Measurements 6.30 X 6.26 X 4.33 MM

**GRADING RESULTS** 

## LG645469469

Report verification at igi.org