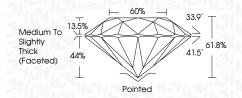

-----|-----|---|---------------------------|----------------------|----------|
| CLARITY                | 1 |                                |     |   |                           |                      |          |
| IF                     |   | VVS <sup>1 - 2</sup>           |     |   | VS <sup>1-2</sup>         | SI 1-2               | 1 1 - 3  |
| Internally<br>Flawless |   | Very Very<br>Slightly Included |     |   | Very<br>Slightly Included | Slightly<br>Included | Included |



© IGI 2020, International Gemological Institute

FD - 10 20





IGI Report Number LG651482952

Description LABORATORY GROWN DIAMOND

Measurements 8.08 - 8.13 X 5.01 MM

ROUND BRILLIANT

GRADING RESULTS

Shape and Cutting Style

Carat Weight 2.04 CARATS

Color Grade G
Clarity Grade W\$2

Cut Grade EXCELLENT



#### ADDITIONAL GRADING INFORMATION

Polish EXCELLENT
Symmetry EXCELLENT

Fluorescence NONE

Inscription(s)

Comments: This Laboratory Grown Diamond was created by Chemical Vapor Deposition (CVD) growth

process. Type IIa