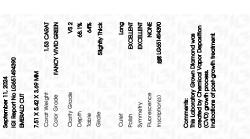

#### LABORATORY GROWN DIAMOND REPORT

September 11, 2024

IGI Report Number LG651494390

Description LABORATORY GROWN DIAMOND

Shape and Cutting Style EMERALD CUT

VS 2

Measurements 7.51 X 5.42 X 3.69 MM

**GRADING RESULTS** 

Carat Weight 1.53 CARAT

Color Grade FANCY VIVID GREEN

Clarity Grade

### ADDITIONAL GRADING INFORMATION

Polish EXCELLENT

Symmetry **EXCELLENT** 

Fluorescence NONE

Inscription(s) (3) LG651494390

Comments: This Laboratory Grown Diamond was created by Chemical Vapor Deposition (CVD) growth

process.

Indications of post-growth treatment.

**GRADING RESULTS** 

Carat Weight 1.53 CARAT

Color Grade FANCY VIVID GREEN
Clarity Grade V\$ 2

#### ADDITIONAL GRADING INFORMATION

Polish EXCELLENT
Symmetry EXCELLENT

Fluorescence NONE

(例 LG651494390

Comments: This Laboratory Grown Diamond was created by Chemical Vapor Deposition (CVD) growth

Indications of post-growth treatment.

Inscription(s)