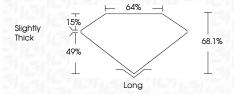

#### **PROPORTIONS**

© IGI 2020, International Gemological Institute

FD - 10 20

September 11, 2024

IGI Report Number LG651494390

Description LABORATORY GROWN DIAMOND

Shape and Cutting Style EMERALD CUT

Measurements 7.51 X 5.42 X 3.69 MM