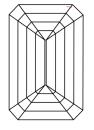

## **ELECTRONIC COPY**

#### LABORATORY GROWN DIAMOND REPORT

September 11, 2024

IGI Report Number LG651494390

Description LABORATORY GROWN DIAMOND

Shape and Cutting Style EMERALD CUT

VS 2

Measurements 7.51 X 5.42 X 3.69 MM

**GRADING RESULTS** 

Carat Weight 1.53 CARAT

Color Grade FANCY VIVID GREEN

Clarity Grade

### ADDITIONAL GRADING INFORMATION

Polish EXCELLENT

Symmetry **EXCELLENT** 

Fluorescence NONE

Inscription(s) (3) LG651494390

Comments: This Laboratory Grown Diamond was created by Chemical Vapor Deposition (CVD) growth

process.

Indications of post-growth treatment.

## LG651494390

Report verification at igi.org

#### **PROPORTIONS**





# CLARITY CHARACTERISTICS





#### **KEY TO SYMBOLS**

Red symbols indicate internal characteristics. Green symbols indicate external characteristics.

#### COLOR

| DEF                    | Энг.                          | Faint                     | very Light | Ligni    |
|------------------------|-------------------------------|---------------------------|------------|----------|
| CI ADITY               |                               |                           |            |          |
| CLARITY<br>F           | VVS <sup>1 - 2</sup>          | VS <sup>1-2</sup>         | SI 1-2     | 1 1-3    |
| Internally<br>Flawless | Very Very<br>Slightly Include | Very<br>Sliahtly Included | Slightly   | Included |





© IGI 2020, International Gemological Institute

FD - 10 20





September 11, 2024

IGI Report Number L