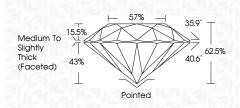

#### 57% \_ 35.9° Medium To 15.5% Slightly Thick (Faceted) $\checkmark$ 62.5% 40.6° 43% Pointed

LG652473094

Report verification at igi.org

Sample Image Used

| 24<br>52473094                                                     | MM                    | 2.02 CARATS  | FANCY VIVID BLUE | N8 I          | IDEAL     | 62.6% | 57%   | Medium To Slightly<br>Thick (Facefed) | Pointed | EXCELLENT | EXCELLENT | NONE         | (g) LG652473094 | Comments:<br>A Grown - No Indication of post-growth<br>Reatments:<br>Instantion of Secure High<br>created by High Pressue High<br>Instructure (HPH) growth process.                      |  |
|--------------------------------------------------------------------|-----------------------|--------------|------------------|---------------|-----------|-------|-------|---------------------------------------|---------|-----------|-----------|--------------|-----------------|------------------------------------------------------------------------------------------------------------------------------------------------------------------------------------------|--|
| September 24, 2024<br>IGI Report No LG662473094<br>ROUND BRILLIANT | 8.02 - 8.05 X 5.02 MM | Carat Weight | Color Grade      | Clarity Grade | Out Grade | Depth | Table | Girdle                                | Culet   | Polish    | Symmetry  | Fluorescence | Inscription(s)  | Comments:<br>A Grown - No Indication of po<br>theatment<br>This Laboratory Grown Diamon<br>created by High Presure High<br>created by High Presure High<br>remperature (HHI) growth pro- |  |