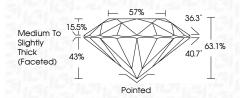

---------------------------|---------------------------|----------------------|----------|
| CLARITY                |                                |                           |                      |          |
| IF                     | WS 1-2                         | VS <sup>1-2</sup>         | SI 1-2               | 1 1 - 3  |
| Internally<br>Flawless | Very Very<br>Slightly Included | Very<br>Slightly Included | Slightly<br>Included | Included |





© IGI 2020, International Gemological Institute

FD - 10 20







October 15, 2024

IGI Report Number LG653409500

Description LABORATORY GROWN DIAMOND

Measurements 7.96 - 7.99 X 5.03 MM

ROUND BRILLIANT

**GRADING RESULTS** 

Shape and Cutting Style

Carat Weight 2.01 CARATS

Color Grade Clarity Grade VS 2

Cut Grade **EXCELLENT** 



#### ADDITIONAL GRADING INFORMATION

Polish **EXCELLENT EXCELLENT** Symmetry

Fluorescence NONE

Inscription(s) (157) LG653409500 Comments: This Laboratory Grown Diamond was

created by Chemical Vapor Deposition (CVD) growth process.

Type IIa