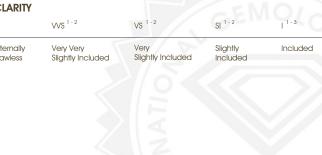

Carat Weight 2.01 CARATS

Color Grade

Clarity Grade VS 2

Cut Grade **EXCELLENT** 

#### COLOR

| D E F                  | G H I J                        | Faint                     | Very Light           | Light    |
|------------------------|--------------------------------|---------------------------|----------------------|----------|
| CLARITY                |                                |                           |                      |          |
| IF                     | WS 1-2                         | VS <sup>1-2</sup>         | SI 1-2               | 1 1 - 3  |
| Internally<br>Flawless | Very Very<br>Slightly Included | Very<br>Slightly Included | Slightly<br>Included | Included |

Shape and Cutting Style

Carat Weight 2.01 CARATS

Color Grade Clarity Grade VS 2

Cut Grade **EXCELLENT** 