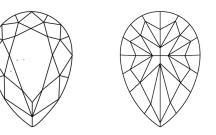

#### **KEY TO SYMBOLS**

Red symbols indicate internal characteristics. Green symbols indicate external characteristics. 1670 LG654432362

Sample Image Used