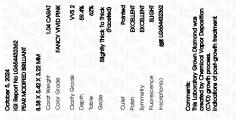

# October 5, 2024

| IGI Report Number    | eport Number LG654432362    |  |
|----------------------|-----------------------------|--|
| Description          | LABORATORY GROWN DIAMOND    |  |
| Shape and Cutting St | yle PEAR MODIFIED BRILLIANT |  |
| Measurements         | 8.38 X 5.42 X 3.22 MM       |  |
| GRADING RESULTS      |                             |  |
| Carat Weight         | 1.04 CARAT                  |  |
| Color Grade          | FANCY VIVID PINK            |  |
| Clarity Grade        | VVS 2                       |  |
|                      |                             |  |

#### ADDITIONAL GRADING INFORMATION

| Polish                                                                                           | EXCELLENT                  |
|--------------------------------------------------------------------------------------------------|----------------------------|
| Symmetry                                                                                         | EXCELLENT                  |
| Fluorescence                                                                                     | SLIGHT                     |
| Inscription(s)                                                                                   | (G) LG654432362            |
| Comments: This Laboratory<br>created by Chemical Vap<br>process.<br>Indications of post-growth t | or Deposition (CVD) growth |