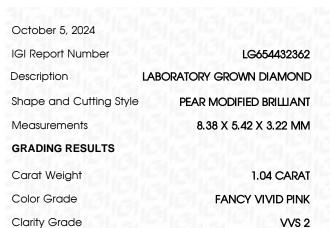

# October 5, 2024

| IGI Report Number    | eport Number LG654432362    |  |
|----------------------|-----------------------------|--|
| Description          | LABORATORY GROWN DIAMOND    |  |
| Shape and Cutting St | yle PEAR MODIFIED BRILLIANT |  |
| Measurements         | 8.38 X 5.42 X 3.22 MM       |  |
| GRADING RESULTS      |                             |  |
| Carat Weight         | 1.04 CARAT                  |  |
| Color Grade          | FANCY VIVID PINK            |  |
| Clarity Grade        | VVS 2                       |  |
|                      |                             |  |