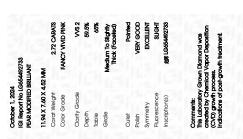

### LABORATORY GROWN DIAMOND REPORT

October 1, 2024

IGI Report Number LG654492733

Description LABORATORY GROWN DIAMOND

Shape and Cutting Style PEAR MODIFIED BRILLIANT

Measurements 11.94 X 7.60 X 4.52 MM

**GRADING RESULTS** 

Carat Weight 2.72 CARATS

Color Grade FANCY VIVID PINK

Clarity Grade VV\$ 2

## ADDITIONAL GRADING INFORMATION

Polish VERY GOOD

Symmetry **EXCELLENT** 

Fluorescence SLIGHT

Inscription(s) (3) LG654492733

Comments: This Laboratory Grown Diamond was created by Chemical Vapor Deposition (CVD) growth

process.

Indications of post-growth treatment.