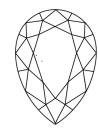

# **ELECTRONIC COPY**

### LABORATORY GROWN DIAMOND REPORT

October 1, 2024

IGI Report Number LG654492733

Description LABORATORY GROWN DIAMOND

Shape and Cutting Style PEAR MODIFIED BRILLIANT

Measurements 11.94 X 7.60 X 4.52 MM

**GRADING RESULTS** 

Carat Weight 2.72 CARATS

Color Grade FANCY VIVID PINK

Clarity Grade VV\$ 2

## ADDITIONAL GRADING INFORMATION

Polish VERY GOOD

Symmetry **EXCELLENT** 

Fluorescence SLIGHT

Inscription(s) (3) LG654492733

Comments: This Laboratory Grown Diamond was created by Chemical Vapor Deposition (CVD) growth

process.

Indications of post-growth treatment.

# LG654492733

Report verification at igi.org

### **PROPORTIONS**





Sample Image Used

#### **CLARITY CHARACTERISTICS**





## **KEY TO SYMBOLS**

Red symbols indicate internal characteristics. Green symbols indicate external characteristics.

### COLOR

| CLARITY                |                                |                           |                      |          |
|------------------------|--------------------------------|---------------------------|----------------------|----------|
| IF                     | VVS <sup>1 - 2</sup>           | VS <sup>1-2</sup>         | SI 1-2               | I 1-3    |
| Internally<br>Flawless | Very Very<br>Slightly Included | Very<br>Slightly Included | Slightly<br>Included | Included |





© IGI 2020, International Gemological Institute

FD - 10 20





October 1, 2024

IGI Report Number LG654492733

Description LABORATORY GROWN DIAMOND

Description DADORATOR