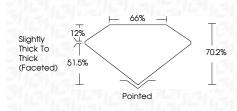

#### 66% \_ Slightly Thick 12% To Thick $\checkmark$ (Faceted) $\overline{}$ 70.2% 51.5% Pointed

LG656480211

Report verification at igi.org

**CLARITY CHARACTERISTICS** 