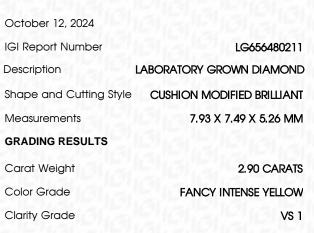

## October 12, 2024

| IGI Report Number   | LG656480211                        |
|---------------------|------------------------------------|
| Description         | LABORATORY GROWN DIAMOND           |
| Shape and Cutting S | tyle CUSHION MODIFIED<br>BRILLIANT |
| Measurements        | 7.93 X 7.49 X 5.26 MM              |
| GRADING RESULTS     |                                    |
| Carat Weight        | 2.90 CARATS                        |
| Color Grade         | FANCY INTENSE YELLOW               |
| Clarity Grade       | VS 1                               |
|                     |                                    |