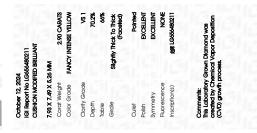

## October 12, 2024

| IGI Report Number   | LG656480211                        |
|---------------------|------------------------------------|
| Description         | LABORATORY GROWN DIAMOND           |
| Shape and Cutting S | tyle CUSHION MODIFIED<br>BRILLIANT |
| Measurements        | 7.93 X 7.49 X 5.26 MM              |
| GRADING RESULTS     |                                    |
| Carat Weight        | 2.90 CARATS                        |
| Color Grade         | FANCY INTENSE YELLOW               |
| Clarity Grade       | VS 1                               |
|                     |                                    |

#### ADDITIONAL GRADING INFORMATION

| Polish                                                           | EXCELLENT                                          |
|------------------------------------------------------------------|----------------------------------------------------|
| Symmetry                                                         | EXCELLENT                                          |
| Fluorescence                                                     | NONE                                               |
| Inscription(s)                                                   | (651) LG656480211                                  |
| Comments: This Laboratory<br>created by Chemical Vap<br>process. | y Grown Diamond was<br>por Deposition (CVD) growth |