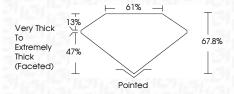

|                           |                      |          |
|------------------------|--------------------------------|---------------------------|----------------------|----------|
| IF                     | WS <sup>1-2</sup>              | VS <sup>1-2</sup>         | SI 1-2               | I 1-3    |
| Internally<br>Flawless | Very Very<br>Slightly Included | Very<br>Slightly Included | Slightly<br>Included | Included |





Light

Very Light

© IGI 2020, International Gemological Institute

FD - 10 20





October 18, 2024

IGI Report Number LG660418513

Description LABORATORY GROWN DIAMOND

Shape and Cutting Style OVAL MODIFIED BRILLIANT

Measurements 10.75 X 7.29 X 4.94 MM

GRADING RESULTS

Carat Weight 3.09 CARATS

Color Grade FANCY VIVID YELLOW
Clarity Grade V\$ 2



#### ADDITIONAL GRADING INFORMATION

Polish EXCELLENT
Symmetry EXCELLENT

(例 LG660418513

Fluorescence NONE

Comments: This Laboratory Grown Diamond was created by Chemical Vapor Deposition (CVD) growth

process.

Inscription(s)