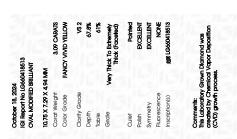

### LABORATORY GROWN DIAMOND REPORT

October 18, 2024

IGI Report Number LG660418513

Description LABORATORY GROWN DIAMOND

Shape and Cutting Style OVAL MODIFIED BRILLIANT

Measurements 10.75 X 7.29 X 4.94 MM

**GRADING RESULTS** 

process.

Carat Weight 3.09 CARATS

Color Grade FANCY VIVID YELLOW

Clarity Grade VS 2

### ADDITIONAL GRADING INFORMATION

Polish **EXCELLENT** 

Symmetry **EXCELLENT** 

Fluorescence NONE

Inscription(s) (3) LG660418513

Comments: This Laboratory Grown Diamond was created by Chemical Vapor Deposition (CVD) growth

Light

Very Light

© IGI 2020, International Gemological Institute

FD - 10 20

October 18, 2024

IGI Report Number LG660418513

Description LABORATORY GROWN DIAMOND

Shape and Cutting Style OVAL MODIFIED BRILLIANT

Measurements 10.75 X 7.29 X 4.94 MM

GRADING RESULTS

Carat Weight 3.09 CARATS

Color Grade FANCY VIVID YELLOW
Clarity Grade V\$ 2

#### ADDITIONAL GRADING INFORMATION

Polish EXCELLENT
Symmetry EXCELLENT

(例 LG660418513

Fluorescence NONE

Comments: This Laboratory Grown Diamond was created by Chemical Vapor Deposition (CVD) growth

process.

Inscription(s)