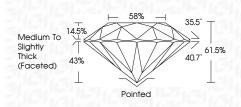

#### 58% \_ 35.5° Medium To 14.5% Slightly Thick (Faceted) $\checkmark$ $\overline{}$ 61.5% 40.7° 43% Pointed

LG662473671

Report verification at igi.org

**CLARITY CHARACTERISTICS** 