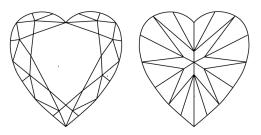

### PROPORTIONS

**CLARITY CHARACTERISTICS** 

#### **KEY TO SYMBOLS**

Red symbols indicate internal characteristics. Green symbols indicate external characteristics.

Sample Image Used

### COLOR

| GHIJ                           | Faint                     | Very Light                              | Light                                                                             |
|--------------------------------|---------------------------|-----------------------------------------|-----------------------------------------------------------------------------------|
|                                |                           |                                         |                                                                                   |
|                                |                           |                                         |                                                                                   |
| VVS <sup>1-2</sup>             | VS <sup>1-2</sup>         | SI <sup>1-2</sup>                       | I <sup>1 - 3</sup>                                                                |
| Very Very<br>Slightly Included | Very<br>Slightly Included | Slightly<br>Included                    | Included                                                                          |
|                                | Very Very                 | VVS <sup>1+2</sup><br>Very Very<br>Very | VVS <sup>1-2</sup> VS <sup>1-2</sup> SI <sup>1-2</sup><br>Very Very Very Slightly |