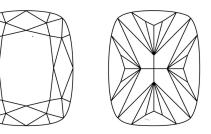

## PROPORTIONS

### **CLARITY CHARACTERISTICS**

#### **KEY TO SYMBOLS**

Red symbols indicate internal characteristics. Green symbols indicate external characteristics.

Sample Image Used

## COLOR

| D E F                  | GHIJ                           | Faint                     | Very Light           | Light            |
|------------------------|--------------------------------|---------------------------|----------------------|------------------|
| CLARITY                | WS <sup>1 - 2</sup>            | VS <sup>1-2</sup>         | SI <sup>1-2</sup>    | I <sup>1-3</sup> |
| Internally<br>Flawless | Very Very<br>Slightly Included | Very<br>Slightly Included | Slightly<br>Included | Included         |