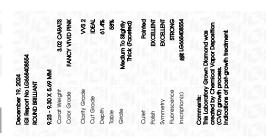

# LABORATORY GROWN DIAMOND REPORT

December 19, 2024

IGI Report Number LG668408554

Description LABORATORY GROWN DIAMOND

Shape and Cutting Style ROUND BRILLIANT

9.23 - 9.30 X 5.69 MM Measurements

**GRADING RESULTS** 

Carat Weight 3.02 CARATS

Color Grade **FANCY VIVID PINK** 

Clarity Grade VVS 2

Cut Grade **IDEAL** 

# ADDITIONAL GRADING INFORMATION

**EXCELLENT** Polish

Symmetry **EXCELLENT** 

STRONG Fluorescence

Inscription(s) 131 LG668408554

Comments: This Laboratory Grown Diamond was created by Chemical Vapor Deposition (CVD) growth

Indications of post-growth treatment.