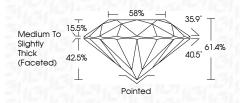

---------------------|---------------------------|----------------------|----------|
| CLARITY                |                                |                           |                      |          |
| IF                     | VVS <sup>1 - 2</sup>           | VS <sup>1-2</sup>         | SI 1-2               | I 1-3    |
| Internally<br>Flawless | Very Very<br>Slightly Included | Very<br>Slightly Included | Slightly<br>Included | Included |



© IGI 2020, International Gemological Institute

FD - 10 20





December 19, 2024

IGI Report Number LG668408554 Description LABORATORY GROWN DIAMOND

Shape and Cutting Style

Measurements 9.23 - 9.30 X 5.69 MM

**GRADING RESULTS** 

Carat Weight 3.02 CARATS

FANCY VIVID PINK Color Grade Clarity Grade VVS 2

Cut Grade

IDEAL

ROUND BRILLIANT



### ADDITIONAL GRADING INFORMATION

Polish **EXCELLENT EXCELLENT** Symmetry

Fluorescence STRONG Inscription(s) (151) LG668408554

Comments: This Laboratory Grown Diamond was created by Chemical Vapor Deposition (CVD) growth process.

Indications of post-growth treatment