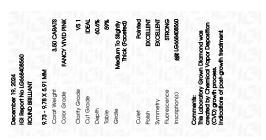

© IGI 2020, International Gemological Institute

FD - 10 20

December 19, 2024

IGI Report Number LG668408560

Description LABORATORY GROWN DIAMOND

Shape and Cutting Style ROUND BRILLIANT

Measurements 9.73 - 9.78 X 5.91 MM

**GRADING RESULTS** 

Carat Weight 3.50 CARATS

IDEAL

Color Grade FANCY VIVID PINK
Clarity Grade V\$ 1

Cut Grade

Pointed

### ADDITIONAL GRADING INFORMATION

Polish EXCELLENT
Symmetry EXCELLENT

Fluorescence STRONG
Inscription(s) IGI LG668408560

Comments: This Laboratory Grown Diamond was created by Chemical Vapor Deposition (CVD) growth

process.

Indications of post-growth treatment