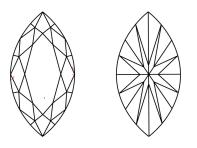

#### PROPORTIONS

### **CLARITY CHARACTERISTICS**

#### **KEY TO SYMBOLS**

NONE

LG670485721

Red symbols indicate internal characteristics. Green symbols indicate external characteristics.

Sample Image Used

### COLOR

| DE                         | F  | G H                                |     | J   | Faint                                          | Very Light           | Light    |
|----------------------------|----|------------------------------------|-----|-----|------------------------------------------------|----------------------|----------|
| CLAR                       | TY |                                    | - 2 |     | un 1-2                                         | SI <sup>1-2</sup>    | . 1-3    |
| IF<br>Internal<br>Flawless |    | VVS <sup>1</sup><br>Very<br>Slight |     | ded | VS <sup>1-2</sup><br>Very<br>Slightly Included | Slightly<br>Included | Included |