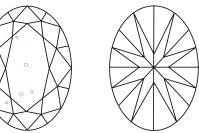

### **CLARITY CHARACTERISTICS**

Red symbols indicate internal characteristics. Green symbols indicate external characteristics.

Sample Image Used