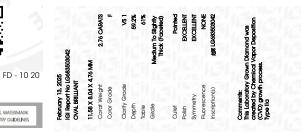

#### LABORATORY GROWN DIAMOND REPORT

| February 13, 2025              |                          |  |
|--------------------------------|--------------------------|--|
| IGI Report Number              | LG683503042              |  |
| Description                    | LABORATORY GROWN DIAMOND |  |
| Shape and Cutting Style        | OVAL BRILLIANT           |  |
| Measurements                   | 11.58 X 8.04 X 4.76 MM   |  |
| GRADING RESULTS                |                          |  |
| Carat Weight                   | 2.76 CARATS              |  |
| Color Grade                    | F.                       |  |
| Clarity Grade                  | VS 1                     |  |
| ADDITIONAL GRADING INFORMATION |                          |  |
| Polish                         | EXCELLENT                |  |
| Symmetry                       | EXCELLENT                |  |

# 

| Tebruary 13, 2023   |                                                                                                                                                                                                                                                                                                                                                                                                                                                                                                                                                                                                                                                                                                                                                                                                                                                                                                                                                                                                                                                                                                                                                                                                                                                                                                                                                                                                                                                                                                                                                                                                                                                                                                                                                                                                                                                                                                                                                                                                                                                                                                                                |
|---------------------|--------------------------------------------------------------------------------------------------------------------------------------------------------------------------------------------------------------------------------------------------------------------------------------------------------------------------------------------------------------------------------------------------------------------------------------------------------------------------------------------------------------------------------------------------------------------------------------------------------------------------------------------------------------------------------------------------------------------------------------------------------------------------------------------------------------------------------------------------------------------------------------------------------------------------------------------------------------------------------------------------------------------------------------------------------------------------------------------------------------------------------------------------------------------------------------------------------------------------------------------------------------------------------------------------------------------------------------------------------------------------------------------------------------------------------------------------------------------------------------------------------------------------------------------------------------------------------------------------------------------------------------------------------------------------------------------------------------------------------------------------------------------------------------------------------------------------------------------------------------------------------------------------------------------------------------------------------------------------------------------------------------------------------------------------------------------------------------------------------------------------------|
| IGI Report Number   | LG683503042                                                                                                                                                                                                                                                                                                                                                                                                                                                                                                                                                                                                                                                                                                                                                                                                                                                                                                                                                                                                                                                                                                                                                                                                                                                                                                                                                                                                                                                                                                                                                                                                                                                                                                                                                                                                                                                                                                                                                                                                                                                                                                                    |
| Description         | LABORATORY GROWN DIAMOND                                                                                                                                                                                                                                                                                                                                                                                                                                                                                                                                                                                                                                                                                                                                                                                                                                                                                                                                                                                                                                                                                                                                                                                                                                                                                                                                                                                                                                                                                                                                                                                                                                                                                                                                                                                                                                                                                                                                                                                                                                                                                                       |
| Shape and Cutting S | tyle OVAL BRILLIANT                                                                                                                                                                                                                                                                                                                                                                                                                                                                                                                                                                                                                                                                                                                                                                                                                                                                                                                                                                                                                                                                                                                                                                                                                                                                                                                                                                                                                                                                                                                                                                                                                                                                                                                                                                                                                                                                                                                                                                                                                                                                                                            |
| Measurements        | 11.58 X 8.04 X 4.76 MM                                                                                                                                                                                                                                                                                                                                                                                                                                                                                                                                                                                                                                                                                                                                                                                                                                                                                                                                                                                                                                                                                                                                                                                                                                                                                                                                                                                                                                                                                                                                                                                                                                                                                                                                                                                                                                                                                                                                                                                                                                                                                                         |
| GRADING RESULTS     |                                                                                                                                                                                                                                                                                                                                                                                                                                                                                                                                                                                                                                                                                                                                                                                                                                                                                                                                                                                                                                                                                                                                                                                                                                                                                                                                                                                                                                                                                                                                                                                                                                                                                                                                                                                                                                                                                                                                                                                                                                                                                                                                |
| Carat Weight        | 2.76 CARATS                                                                                                                                                                                                                                                                                                                                                                                                                                                                                                                                                                                                                                                                                                                                                                                                                                                                                                                                                                                                                                                                                                                                                                                                                                                                                                                                                                                                                                                                                                                                                                                                                                                                                                                                                                                                                                                                                                                                                                                                                                                                                                                    |
| Color Grade         | Fight Street Fight |
| Clarity Grade       | VS 1                                                                                                                                                                                                                                                                                                                                                                                                                                                                                                                                                                                                                                                                                                                                                                                                                                                                                                                                                                                                                                                                                                                                                                                                                                                                                                                                                                                                                                                                                                                                                                                                                                                                                                                                                                                                                                                                                                                                                                                                                                                                                                                           |

#### ADDITIONAL GRADING INFORMATION

| Polish                                                                        | EXCELLENT        |
|-------------------------------------------------------------------------------|------------------|
| Symmetry                                                                      | EXCELLENT        |
| Fluorescence                                                                  | NONE             |
| Inscription(s)                                                                | 1571 LG683503042 |
| Comments: This Laboratory<br>created by Chemical Vapo<br>process.<br>Type IIa |                  |