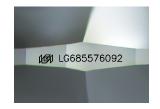

## LABORATORY GROWN DIAMOND REPORT

March 7, 2025

IGI Report Number LG685576092

Description LABORATORY GROWN DIAMOND

Shape and Cutting Style ROUND BRILLIANT

10.85 - 10.91 X 6.74 MM Measurements

**GRADING RESULTS** 

IGI Report Number LG685576092

Description LABORATORY GROWN DIAMOND

ROUND BRILLIANT Measurements 10.85 - 10.91 X 6.74 MM

**GRADING RESULTS** 

Shape and Cutting Style

Carat Weight 5.00 CARATS

Color Grade FANCY VIVID BLUE Clarity Grade VVS 2

## ADDITIONAL GRADING INFORMATION

**EXCELLENT** Polish

Symmetry **EXCELLENT** 

NONE Fluorescence

Inscription(s) 1/5/1 LG685576092

Comments: HEARTS & ARROWS

This Laboratory Grown Diamond was created by Chemical Vapor Deposition (CVD) growth process.

#### ADDITIONAL GRADING INFORMATION

Polish **EXCELLENT EXCELLENT** Symmetry

Fluorescence NONE

Inscription(s) (何) LG685576092

Comments: HEARTS & ARROWS

This Laboratory Grown Diamond was created by Chemical Vapor Deposition (CVD) growth process. Indications of post-growth treatment.