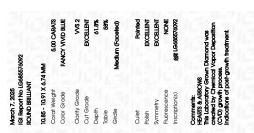

## LABORATORY GROWN DIAMOND REPORT

March 7, 2025

IGI Report Number LG685576092

Description LABORATORY GROWN DIAMOND

Shape and Cutting Style ROUND BRILLIANT

10.85 - 10.91 X 6.74 MM Measurements

**GRADING RESULTS** 

Carat Weight 5.00 CARATS

Color Grade **FANCY VIVID BLUE** 

Clarity Grade VVS 2

Cut Grade **EXCELLENT** 

## ADDITIONAL GRADING INFORMATION

**EXCELLENT** Polish

Symmetry **EXCELLENT** 

NONE Fluorescence

Inscription(s) 1/5/1 LG685576092

Comments: HEARTS & ARROWS

This Laboratory Grown Diamond was created by Chemical Vapor Deposition (CVD) growth process.

Indications of post-growth treatment.