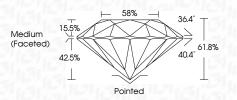

## LABORATORY GROWN DIAMOND REPORT

March 7, 2025

IGI Report Number LG685576092

Description LABORATORY GROWN DIAMOND

Shape and Cutting Style ROUND BRILLIANT

10.85 - 10.91 X 6.74 MM Measurements

**GRADING RESULTS** 

IGI Report Number LG685576092

Description LABORATORY GROWN DIAMOND

ROUND BRILLIANT Measurements 10.85 - 10.91 X 6.74 MM

**GRADING RESULTS** 

Shape and Cutting Style

Carat Weight 5.00 CARATS

Color Grade FANCY VIVID BLUE Clarity Grade VVS 2