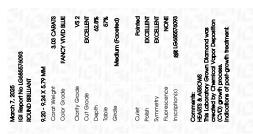

### LABORATORY GROWN DIAMOND REPORT

March 7, 2025

IGI Report Number LG685576093

Description LABORATORY GROWN DIAMOND

Shape and Cutting Style ROUND BRILLIANT

9.20 - 9.24 X 5.79 MM Measurements

**GRADING RESULTS** 

Carat Weight 3.03 CARATS

Color Grade **FANCY VIVID BLUE** 

Clarity Grade VS 2

Cut Grade **EXCELLENT** 

### ADDITIONAL GRADING INFORMATION

**EXCELLENT** Polish

Symmetry **EXCELLENT** 

NONE Fluorescence

Inscription(s) 1/5/1 LG685576093

Comments: HEARTS & ARROWS

This Laboratory Grown Diamond was created by Chemical Vapor Deposition (CVD) growth process.

Indications of post-growth treatment.