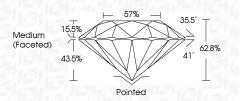

### **PROPORTIONS**

Sample Image Used

Faint

VS 1 - 2

Slightly Included

Very Light

Slightly

Included

Included

FD - 10 20