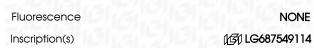

#### **KEY TO SYMBOLS**

Red symbols indicate internal characteristics. Green symbols indicate external characteristics.

Sample Image Used

### COLOR

| OOLOK                  |                                |                           |                      |                |  |  |  |  |
|------------------------|--------------------------------|---------------------------|----------------------|----------------|--|--|--|--|
| DEF                    | GHIJ                           | Faint                     | Very Light           | Light          |  |  |  |  |
|                        |                                |                           |                      |                |  |  |  |  |
| CLARITY                |                                |                           |                      |                |  |  |  |  |
| IF                     | VVS <sup>1-2</sup>             | VS <sup>1-2</sup>         | SI <sup>1-2</sup>    | <sup>1-3</sup> |  |  |  |  |
| Internally<br>Flawless | Very Very<br>Slightly Included | Very<br>Slightly Included | Slightly<br>Included | Included       |  |  |  |  |