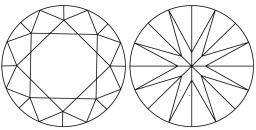

## **KEY TO SYMBOLS**

Red symbols indicate internal characteristics. Green symbols indicate external characteristics.

Sample Image Used

## COLOR

| GHIJ                           | Faint                     | Very Light                                             | Light                                                                 |
|--------------------------------|---------------------------|--------------------------------------------------------|-----------------------------------------------------------------------|
|                                |                           |                                                        |                                                                       |
|                                |                           |                                                        |                                                                       |
| VVS <sup>1 - 2</sup>           | VS <sup>1-2</sup>         | SI <sup>1-2</sup>                                      | <sup>1 - 3</sup>                                                      |
| Very Very<br>Slightly Included | Very<br>Slightly Included | Slightly<br>Included                                   | Included                                                              |
|                                | Very Very                 | VVS <sup>1-2</sup> VS <sup>1-2</sup><br>Very Very Very | VVS <sup>1-2</sup> VS <sup>1-2</sup> SI 1-2   Very Very Very Slightly |