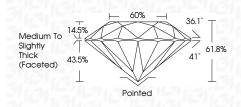

#### 60% \_ 36.1° Medium To 14.5% Slightly Thick (Faceted) L 61.8% 11 43.5% Pointed

LG689563628

Report verification at igi.org

**CLARITY CHARACTERISTICS** 