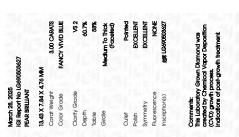

### LABORATORY GROWN DIAMOND REPORT

March 28, 2025

IGI Report Number LG690503627

Description LABORATORY GROWN DIAMOND

Shape and Cutting Style PEAR BRILLIANT

Measurements 13.43 X 7.84 X 4.76 MM

**GRADING RESULTS** 

Carat Weight 3.00 CARATS

Color Grade **FANCY VIVID BLUE** 

Clarity Grade VS 2

### ADDITIONAL GRADING INFORMATION

**EXCELLENT** Polish

**EXCELLENT** Symmetry

Fluorescence NONE

1/5/1 LG690503627 Inscription(s)

Comments: This Laboratory Grown Diamond was created by Chemical Vapor Deposition (CVD) growth

process.

Indications of post-growth treatment.

© IGI 2020, International Gemological Institute

FD - 10 20

March 28, 2025

IGI Report Number LG690503627

Description LABORATORY GROWN DIAMOND

Measurements 13.43 X 7.84 X 4.76 MM

PEAR BRILLIANT

**GRADING RESULTS** 

Shape and Cutting Style

Carat Weight 3.00 CARATS

FANCY VIVID BLUE Color Grade Clarity Grade VS 2

### ADDITIONAL GRADING INFORMATION

Polish **EXCELLENT EXCELLENT** Symmetry

Fluorescence NONE

Inscription(s) (451) LG690503627 Comments: This Laboratory Grown Diamond was

created by Chemical Vapor Deposition (CVD) growth process.

Indications of post-growth treatment.