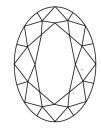

s: This Laboratory Grown Diamond was

created by Chemical Vapor Deposition (CVD) growth

**GRADING RESULTS** 



# **ELECTRONIC COPY**

### LABORATORY GROWN DIAMOND REPORT

March 25, 2025

IGI Report Number LG691513255

Description LABORATORY GROWN DIAMOND

Shape and Cutting Style **OVAL MODIFIED BRILLIANT** 

Measurements 9.44 X 6.48 X 4.28 MM

**GRADING RESULTS** 

Carat Weight 2.06 CARATS

Color Grade **FANCY VIVID YELLOW** 

Clarity Grade VVS 2

## ADDITIONAL GRADING INFORMATION

**EXCELLENT** Polish

**EXCELLENT** Symmetry

Fluorescence NONE

Inscription(s)

Comments: This Laboratory Grown Diamond was created by Chemical Vapor Deposition (CVD) growth

process.

# LG691513255

Report verification at igi.org

### **PROPORTIONS**





Sample Image Used

#### **CLARITY CHARACTERISTICS**





### **KEY TO SYMBOLS**

Red symbols indicate internal characteristics. Green symbols indicate external characteristics.

#### COLOR

| D E F                  | G H I J                        | Faint                     | Very Light           | Light    |
|------------------------|--------------------------------|---------------------------|----------------------|----------|
| CLARITY                |                                |                           |                      |          |
| IF                     | VVS <sup>1 - 2</sup>           | VS <sup>1-2</sup>         | SI 1-2               | I 1-3    |
| Internally<br>Flawless | Very Very<br>Slightly Included | Very<br>Slightly Included | Slightly<br>Included | Included |