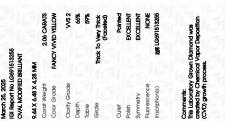

59%

Pointed

LG691513255

2.06 CARATS

VVS 2

66%

**EXCELLENT** 

**EXCELLENT** 

(69) LG691513255

NONE

LABORATORY GROWN DIAMOND

OVAL MODIFIED BRILLIANT

9.44 X 6.48 X 4.28 MM

FANCY VIVID YELLOW

IGI Report Number

Shape and Cutting Style

Description

Measurements

Carat Weight

Color Grade

Clarity Grade

Thick To Very Thick

(Faceted)

Polish

Symmetry Fluorescence

Inscription(s)

process.

FD - 10 20

46%

ADDITIONAL GRADING INFORMATION

Comments: This Laboratory Grown Diamond was

created by Chemical Vapor Deposition (CVD) growth

### LABORATORY GROWN DIAMOND REPORT

March 25, 2025

IGI Report Number LG691513255

Description LABORATORY GROWN DIAMOND

Shape and Cutting Style **OVAL MODIFIED BRILLIANT** 

Measurements 9.44 X 6.48 X 4.28 MM

**GRADING RESULTS** 

Carat Weight 2.06 CARATS

Color Grade **FANCY VIVID YELLOW** 

Clarity Grade VVS 2

## ADDITIONAL GRADING INFORMATION

**EXCELLENT** Polish

**EXCELLENT** Symmetry

Fluorescence NONE

Inscription(s)

Comments: This Laboratory Grown Diamond was created by Chemical Vapor Deposition (CVD) growth

process.