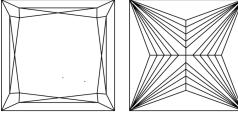

# **ELECTRONIC COPY**

### LABORATORY GROWN DIAMOND REPORT

March 17, 2025

IGI Report Number LG691561024

Description LABORATORY GROWN DIAMOND

Shape and Cutting Style PRINCESS CUT

Measurements 5.68 X 5.53 X 3.85 MM

**GRADING RESULTS** 

Carat Weight 1.05 CARAT

Color Grade

Е

Clarity Grade VVS 2

## ADDITIONAL GRADING INFORMATION

**EXCELLENT** Polish

**EXCELLENT** Symmetry

Fluorescence NONE

1/5/1 LG691561024 Inscription(s)

Comments: This Laboratory Grown Diamond was created by Chemical Vapor Deposition (CVD) growth

process. Type IIa

## LG691561024

Report verification at igi.org

### **PROPORTIONS**





## Sample Image Used

#### **CLARITY CHARACTERISTICS**



## **KEY TO SYMBOLS**

Red symbols indicate internal characteristics. Green symbols indicate external characteristics.

### COLOR

| D E F                  | GHIJ                           | Faint                     | Very Light           | Light    |
|------------------------|--------------------------------|---------------------------|----------------------|----------|
| CLARITY                |                                |                           |                      |          |
| IF                     | WS <sup>1-2</sup>              | VS <sup>1-2</sup>         | SI <sup>1-2</sup>    | I 1-3    |
| Internally<br>Flawless | Very Very<br>Slightly Included | Very<br>Slightly Included | Slightly<br>Included | Included |



© IGI 2020, International Gemological Institute

FD -