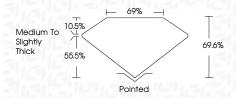

| Faint                     | Very Light           | Light    |
|------------------------|--------------------------------|---------------------------|----------------------|----------|
| CLARITY                |                                |                           |                      |          |
| IF                     | WS <sup>1-2</sup>              | VS <sup>1-2</sup>         | SI <sup>1-2</sup>    | I 1-3    |
| Internally<br>Flawless | Very Very<br>Slightly Included | Very<br>Slightly Included | Slightly<br>Included | Included |



© IGI 2020, International Gemological Institute

FD - 10 20



Shape and Cutting Style PRINCESS CUT

LG691561024

Measurements 5.68 X 5.53 X 3.85 MM

**GRADING RESULTS** 

Carat Weight 1.05 CARAT

Color Grade Clarity Grade VVS 2



#### ADDITIONAL GRADING INFORMATION

Polish **EXCELLENT EXCELLENT** Symmetry

Fluorescence NONE Inscription(s) (国) LG691561024

Comments: This Laboratory Grown Diamond was created by Chemical Vapor Deposition (CVD) growth

process. Type IIa