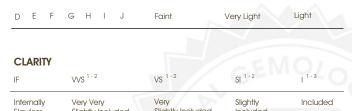

#### COLOR

| D E F                  | G H I J                        | Faint                     | Very Light           | Light    |
|------------------------|--------------------------------|---------------------------|----------------------|----------|
| CLARITY                |                                |                           |                      |          |
| IF                     | VVS <sup>1 - 2</sup>           | VS <sup>1-2</sup>         | SI <sup>1-2</sup>    | 1 1-3    |
| Internally<br>Flawless | Very Very<br>Slightly Included | Very<br>Slightly Included | Slightly<br>Included | Included |