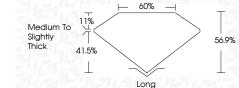

Measurements

Carat Weight

Color Grade

Clarity Grade

**GRADING RESULTS** 

IGI Report Number

Shape and Cutting Style

### LABORATORY GROWN DIAMOND REPORT

April 4, 2025

IGI Report Number LG691579190

Description LABORATORY GROWN DIAMOND

Shape and Cutting Style **EMERALD CUT** 

Measurements 7.22 X 4.99 X 2.84 MM

**GRADING RESULTS** 

Carat Weight 1.04 CARAT

Color Grade **FANCY VIVID GREEN** 

Clarity Grade VS 1

# **PROPORTIONS**

www.igi.org

Sample Image Used