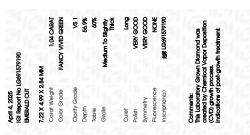

LG691579190

EMERALD CUT

1.04 CARAT FANCY VIVID GREEN

VS 1

7.22 X 4.99 X 2.84 MM

LABORATORY GROWN DIAMOND

April 4, 2025

Description

Measurements

Carat Weight

Color Grade

Clarity Grade

**GRADING RESULTS** 

IGI Report Number

Shape and Cutting Style

### LABORATORY GROWN DIAMOND REPORT

April 4, 2025

IGI Report Number LG691579190

Description LABORATORY GROWN DIAMOND

Shape and Cutting Style **EMERALD CUT** 

Measurements 7.22 X 4.99 X 2.84 MM

**GRADING RESULTS** 

Carat Weight 1.04 CARAT

Color Grade **FANCY VIVID GREEN** 

Clarity Grade VS 1

# ADDITIONAL GRADING INFORMATION

**VERY GOOD** Polish

**VERY GOOD** Symmetry

Fluorescence NONE

/剑 LG691579190 Inscription(s)

Comments: This Laboratory Grown Diamond was created by Chemical Vapor Deposition (CVD) growth

Indications of post-growth treatment.

# ADDITIONAL GRADING INFORMATION

Polish VERY GOOD VERY GOOD Symmetry

Fluorescence NONE Inscription(s) (例 LG691579190

Comments: This Laboratory Grown Diamond was created by Chemical Vapor Deposition (CVD) growth

process.

Indications of post-growth treatment.

© IGI 2020, International Gemological Institute

FD - 10 20