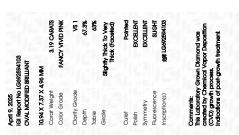

### LABORATORY GROWN DIAMOND REPORT

April 9, 2025

IGI Report Number LG692594103

Description LABORATORY GROWN DIAMOND

Shape and Cutting Style **OVAL MODIFIED BRILLIANT** 

10.94 X 7.37 X 4.96 MM Measurements

**GRADING RESULTS** 

Carat Weight 3.19 CARATS

Color Grade **FANCY VIVID PINK** 

Clarity Grade VS 1

### ADDITIONAL GRADING INFORMATION

**EXCELLENT** Polish

**EXCELLENT** Symmetry

Fluorescence SLIGHT

1/5/1 LG692594103 Inscription(s)

Comments: This Laboratory Grown Diamond was created by Chemical Vapor Deposition (CVD) growth

process.

Indications of post-growth treatment.

© IGI 2020, International Gemological Institute

FD - 10 20

April 9, 2025

IGI Report Number LG692594103 Description LABORATORY GROWN DIAMOND

Shape and Cutting Style OVAL MODIFIED BRILLIANT Measurements 10.94 X 7.37 X 4.96 MM

**GRADING RESULTS** 

Carat Weight 3.19 CARATS

Color Grade FANCY VIVID PINK Clarity Grade VS 1

#### ADDITIONAL GRADING INFORMATION

Polish **EXCELLENT EXCELLENT** Symmetry

Fluorescence SLIGHT

Inscription(s) (451) LG692594103 Comments: This Laboratory Grown Diamond was

created by Chemical Vapor Deposition (CVD) growth process.

Indications of post-growth treatment.