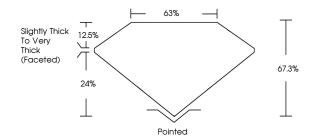

# LG692594103

Report verification at igi.org

## **ELECTRONIC COPY**

### LABORATORY GROWN DIAMOND REPORT

April 9, 2025

IGI Report Number LG692594103

Description LABORATORY GROWN DIAMOND

Shape and Cutting Style **OVAL MODIFIED BRILLIANT** 

10.94 X 7.37 X 4.96 MM Measurements

**GRADING RESULTS** 

Carat Weight 3.19 CARATS

Color Grade **FANCY VIVID PINK** 

Clarity Grade VS 1

### ADDITIONAL GRADING INFORMATION

**EXCELLENT** Polish

**EXCELLENT** Symmetry

Fluorescence SLIGHT

1/5/1 LG692594103 Inscription(s)

Comments: This Laboratory Grown Diamond was created by Chemical Vapor Deposition (CVD) growth

process.

Indications of post-growth treatment.

### **PROPORTIONS**





Sample Image Used

#### COLOR

| D E F                  | G H I J                        | Faint                     | Very Light           | Light    |
|------------------------|--------------------------------|---------------------------|----------------------|----------|
| CLARITY                |                                |                           |                      |          |
| IF                     | VVS <sup>1 - 2</sup>           | VS <sup>1-2</sup>         | SI 1-2               | I 1-3    |
| Internally<br>Flawless | Very Very<br>Slightly Included | Very<br>Slightly Included | Slightly<br>Included | Included |





© IGI 2020, International Gemological Institute

FD - 10 20





April 9, 2025

IGI Report Number LG692594103 Description LABORATORY GROWN DIAMOND

Sh