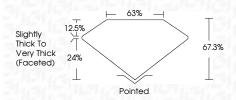

--|--------------------------------|---------------------------|----------------------|----------|
| CLARITY                |                                |                           |                      |          |
| IF                     | VVS <sup>1 - 2</sup>           | VS <sup>1-2</sup>         | SI 1-2               | I 1-3    |
| Internally<br>Flawless | Very Very<br>Slightly Included | Very<br>Slightly Included | Slightly<br>Included | Included |





© IGI 2020, International Gemological Institute

FD - 10 20





April 9, 2025

IGI Report Number LG692594103 Description LABORATORY GROWN DIAMOND

Shape and Cutting Style OVAL MODIFIED BRILLIANT Measurements 10.94 X 7.37 X 4.96 MM

**GRADING RESULTS** 

Carat Weight 3.19 CARATS

Color Grade FANCY VIVID PINK Clarity Grade VS 1



#### ADDITIONAL GRADING INFORMATION

Polish **EXCELLENT EXCELLENT** Symmetry

Fluorescence SLIGHT

Inscription(s) (451) LG692594103 Comments: This Laboratory Grown Diamond was

created by Chemical Vapor Deposition (CVD) growth process.

Indications of post-growth treatment.