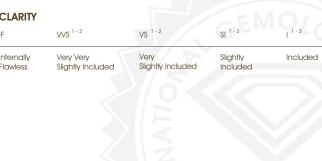

#### COLOR

| D E F                  | G H I J                        | Faint                     | Very Light           | Light    |
|------------------------|--------------------------------|---------------------------|----------------------|----------|
| CLARITY                |                                |                           |                      |          |
| IF                     | VVS <sup>1 - 2</sup>           | VS <sup>1-2</sup>         | SI 1-2               | I 1-3    |
| Internally<br>Flawless | Very Very<br>Slightly Included | Very<br>Slightly Included | Slightly<br>Included | Included |