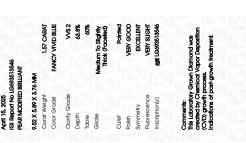

### LABORATORY GROWN DIAMOND REPORT

April 15, 2025

IGI Report Number LG693513546

Description LABORATORY GROWN DIAMOND

Shape and Cutting Style PEAR MODIFIED BRILLIANT

9.52 X 5.89 X 3.76 MM Measurements

**GRADING RESULTS** 

Carat Weight **1.57 CARAT** 

Color Grade **FANCY VIVID BLUE** 

Clarity Grade VVS 2

## ADDITIONAL GRADING INFORMATION

**VERY GOOD** Polish

**EXCELLENT** Symmetry

Fluorescence **VERY SLIGHT** 

1/5/1 LG693513546 Inscription(s)

Comments: This Laboratory Grown Diamond was created by Chemical Vapor Deposition (CVD) growth

process.

Indications of post-growth treatment.