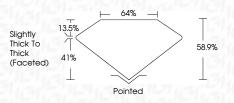

------------------|---------------------------|----------------------|----------|
| CLARITY                |                                |                           |                      |          |
| IF                     | VVS <sup>1 - 2</sup>           | VS <sup>1-2</sup>         | SI <sup>1-2</sup>    | I 1-3    |
| Internally<br>Flawless | Very Very<br>Slightly Included | Very<br>Slightly Included | Slightly<br>Included | Included |



© IGI 2020, International Gemological Institute

FD - 10 20





April 8, 2025

IGI Report Number LG693517995

Description LABORATORY GROWN DIAMOND

Shape and Cutting Style SQUARE CUSHION MODIFIED BRILLIANT

8.51 X 8.39 X 4.94 MM

BRILLIA

GRADING RESULTS

Carat Weight 3.06 CARATS

Color Grade FANCY VIVID PINK

Clarity Grade

Measurements

VVS 1



#### ADDITIONAL GRADING INFORMATION

Polish EXCELLENT
Symmetry EXCELLENT

Fluorescence SLIGHT

Inscription(s) LABGROWN (E) LG693517995
Comments: This Laboratory Grown Diamond was created by Chemical Vapor Deposition (CVD) growth

process.

Indications of post-growth treatment.