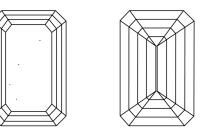

# + 65% → 13.5% → 13.5% → 49% ↓ 66.3% ↓ ↓ 66.3%

LG694511907

Report verification at igi.org

**CLARITY CHARACTERISTICS** 

#### **KEY TO SYMBOLS**

Red symbols indicate internal characteristics. Green symbols indicate external characteristics. **愛** LG694511907

Sample Image Used