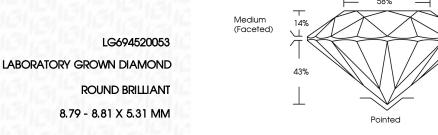

# April 5, 2025

| , (pril 0, 2020   |                                                                                                                                                                                                                                                                                                                                                                                                                                                                                                                                                                                                                                                                                                                                                                                                                                                                                                                                                                                                                                                                                                                                                                                                                                                                                                                                                                                                                                                                                                                                                                                                                                                                                                                                                                                                                                                                                                                                                                                                                                                                                                                                     |
|-------------------|-------------------------------------------------------------------------------------------------------------------------------------------------------------------------------------------------------------------------------------------------------------------------------------------------------------------------------------------------------------------------------------------------------------------------------------------------------------------------------------------------------------------------------------------------------------------------------------------------------------------------------------------------------------------------------------------------------------------------------------------------------------------------------------------------------------------------------------------------------------------------------------------------------------------------------------------------------------------------------------------------------------------------------------------------------------------------------------------------------------------------------------------------------------------------------------------------------------------------------------------------------------------------------------------------------------------------------------------------------------------------------------------------------------------------------------------------------------------------------------------------------------------------------------------------------------------------------------------------------------------------------------------------------------------------------------------------------------------------------------------------------------------------------------------------------------------------------------------------------------------------------------------------------------------------------------------------------------------------------------------------------------------------------------------------------------------------------------------------------------------------------------|
| IGI Report Number | LG694520053                                                                                                                                                                                                                                                                                                                                                                                                                                                                                                                                                                                                                                                                                                                                                                                                                                                                                                                                                                                                                                                                                                                                                                                                                                                                                                                                                                                                                                                                                                                                                                                                                                                                                                                                                                                                                                                                                                                                                                                                                                                                                                                         |
| Description       | LABORATORY GROWN DIAMOND                                                                                                                                                                                                                                                                                                                                                                                                                                                                                                                                                                                                                                                                                                                                                                                                                                                                                                                                                                                                                                                                                                                                                                                                                                                                                                                                                                                                                                                                                                                                                                                                                                                                                                                                                                                                                                                                                                                                                                                                                                                                                                            |
| Shape and Cutting | Style ROUND BRILLIANT                                                                                                                                                                                                                                                                                                                                                                                                                                                                                                                                                                                                                                                                                                                                                                                                                                                                                                                                                                                                                                                                                                                                                                                                                                                                                                                                                                                                                                                                                                                                                                                                                                                                                                                                                                                                                                                                                                                                                                                                                                                                                                               |
| Measurements      | 8.79 - 8.81 X 5.31 MM                                                                                                                                                                                                                                                                                                                                                                                                                                                                                                                                                                                                                                                                                                                                                                                                                                                                                                                                                                                                                                                                                                                                                                                                                                                                                                                                                                                                                                                                                                                                                                                                                                                                                                                                                                                                                                                                                                                                                                                                                                                                                                               |
| GRADING RESULTS   | <b>i</b> 121 - 121 - 121 - 121 - 121 - 121 - 121 - 121 - 121 - 121 - 121 - 121 - 121 - 121 - 121 - 121 - 121 - 121 - 121 - 121 - 121 - 121 - 121 - 121 - 121 - 121 - 121 - 121 - 121 - 121 - 121 - 121 - 121 - 121 - 121 - 121 - 121 - 121 - 121 - 121 - 121 - 121 - 121 - 121 - 121 - 121 - 121 - 121 - 121 - 121 - 121 - 121 - 121 - 121 - 121 - 121 - 121 - 121 - 121 - 121 - 121 - 121 - 121 - 121 - 121 - 121 - 121 - 121 - 121 - 121 - 121 - 121 - 121 - 121 - 121 - 121 - 121 - 121 - 121 - 121 - 121 - 121 - 121 - 121 - 121 - 121 - 121 - 121 - 121 - 121 - 121 - 121 - 121 - 121 - 121 - 121 - 121 - 121 - 121 - 121 - 121 - 121 - 121 - 121 - 121 - 121 - 121 - 121 - 121 - 121 - 121 - 121 - 121 - 121 - 121 - 121 - 121 - 121 - 121 - 121 - 121 - 121 - 121 - 121 - 121 - 121 - 121 - 121 - 121 - 121 - 121 - 121 - 121 - 121 - 121 - 121 - 121 - 121 - 121 - 121 - 121 - 121 - 121 - 121 - 121 - 121 - 121 - 121 - 121 - 121 - 121 - 121 - 121 - 121 - 121 - 121 - 121 - 121 - 121 - 121 - 121 - 121 - 121 - 121 - 121 - 121 - 121 - 121 - 121 - 121 - 121 - 121 - 121 - 121 - 121 - 121 - 121 - 121 - 121 - 121 - 121 - 121 - 121 - 121 - 121 - 121 - 121 - 121 - 121 - 121 - 121 - 121 - 121 - 121 - 121 - 121 - 121 - 121 - 121 - 121 - 121 - 121 - 121 - 121 - 121 - 121 - 121 - 121 - 121 - 121 - 121 - 121 - 121 - 121 - 121 - 121 - 121 - 121 - 121 - 121 - 121 - 121 - 121 - 121 - 121 - 121 - 121 - 121 - 121 - 121 - 121 - 121 - 121 - 121 - 121 - 121 - 121 - 121 - 121 - 121 - 121 - 121 - 121 - 121 - 121 - 121 - 121 - 121 - 121 - 121 - 121 - 121 - 121 - 121 - 121 - 121 - 121 - 121 - 121 - 121 - 121 - 121 - 121 - 121 - 121 - 121 - 121 - 121 - 121 - 121 - 121 - 121 - 121 - 121 - 121 - 121 - 121 - 121 - 121 - 121 - 121 - 121 - 121 - 121 - 121 - 121 - 121 - 121 - 121 - 121 - 121 - 121 - 121 - 121 - 121 - 121 - 121 - 121 - 121 - 121 - 121 - 121 - 121 - 121 - 121 - 121 - 121 - 121 - 121 - 121 - 121 - 121 - 121 - 121 - 121 - 121 - 121 - 121 - 121 - 121 - 121 - 121 - 121 - 121 - 121 - 121 - 121 - 121 - 121 - 121 - 121 - 121 - 121 - 121 - 121 - 121 - 121 - 121 - 121 - 121 - 12 |
| Carat Weight      | 2.50 CARATS                                                                                                                                                                                                                                                                                                                                                                                                                                                                                                                                                                                                                                                                                                                                                                                                                                                                                                                                                                                                                                                                                                                                                                                                                                                                                                                                                                                                                                                                                                                                                                                                                                                                                                                                                                                                                                                                                                                                                                                                                                                                                                                         |
| Color Grade       | E                                                                                                                                                                                                                                                                                                                                                                                                                                                                                                                                                                                                                                                                                                                                                                                                                                                                                                                                                                                                                                                                                                                                                                                                                                                                                                                                                                                                                                                                                                                                                                                                                                                                                                                                                                                                                                                                                                                                                                                                                                                                                                                                   |
| Clarity Grade     | VS 1                                                                                                                                                                                                                                                                                                                                                                                                                                                                                                                                                                                                                                                                                                                                                                                                                                                                                                                                                                                                                                                                                                                                                                                                                                                                                                                                                                                                                                                                                                                                                                                                                                                                                                                                                                                                                                                                                                                                                                                                                                                                                                                                |
| Cut Grade         | IDEAL                                                                                                                                                                                                                                                                                                                                                                                                                                                                                                                                                                                                                                                                                                                                                                                                                                                                                                                                                                                                                                                                                                                                                                                                                                                                                                                                                                                                                                                                                                                                                                                                                                                                                                                                                                                                                                                                                                                                                                                                                                                                                                                               |
|                   |                                                                                                                                                                                                                                                                                                                                                                                                                                                                                                                                                                                                                                                                                                                                                                                                                                                                                                                                                                                                                                                                                                                                                                                                                                                                                                                                                                                                                                                                                                                                                                                                                                                                                                                                                                                                                                                                                                                                                                                                                                                                                                                                     |