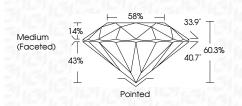

# 58%

LG694520053

Report verification at igi.org

2.50 CARATS

Е

**VS** 1

IDEAL

EXCELLENT

EXCELLENT NONE

1/3/1 LG694520053

PROPORTIONS

33.9°

40.7°

60.3%