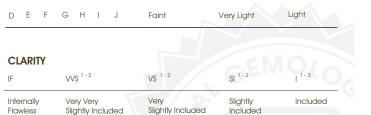

#### COLOR

| D E F                  | G H I J                        | Faint                     | Very Light           | Light    |
|------------------------|--------------------------------|---------------------------|----------------------|----------|
| CLARITY                |                                |                           |                      |          |
| IF                     | WS <sup>1 - 2</sup>            | VS <sup>1-2</sup>         | SI 1 - 2             | I 1-3    |
| Internally<br>Flawless | Very Very<br>Slightly Included | Very<br>Slightly Included | Slightly<br>Included | Included |