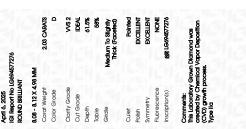

### LABORATORY GROWN DIAMOND REPORT

April 6, 2025

IGI Report Number LG694577276

Description LABORATORY GROWN DIAMOND

Shape and Cutting Style ROUND BRILLIANT

Measurements 8.08 - 8.12 X 4.98 MM

**GRADING RESULTS** 

Carat Weight 2.03 CARATS

Color Grade

Clarity Grade VVS 2

Cut Grade **IDEAL** 

### ADDITIONAL GRADING INFORMATION

**EXCELLENT** Polish

Symmetry **EXCELLENT** 

NONE Fluorescence

1/到 LG694577276 Inscription(s)

Comments: This Laboratory Grown Diamond was created by Chemical Vapor Deposition (CVD) growth

process. Type IIa