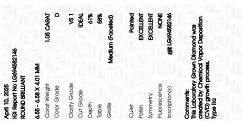

#### LABORATORY GROWN DIAMOND REPORT

April 10, 2025

IGI Report Number LG694582146

Description LABORATORY GROWN DIAMOND

Shape and Cutting Style ROUND BRILLIANT

Measurements 6.55 - 6.58 X 4.01 MM

**GRADING RESULTS** 

Carat Weight 1.05 CARAT

Color Grade

Clarity Grade VS 1

Cut Grade **IDEAL** 

#### ADDITIONAL GRADING INFORMATION

**EXCELLENT** Polish

Symmetry **EXCELLENT** 

NONE Fluorescence

1/到 LG694582146 Inscription(s)

Comments: This Laboratory Grown Diamond was created by Chemical Vapor Deposition (CVD) growth

process. Type IIa