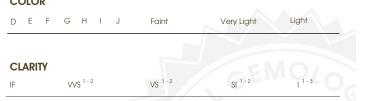

#### COLOR

| D E F                  | G H I J                        | Faint                     | Very Light           | Light    |
|------------------------|--------------------------------|---------------------------|----------------------|----------|
| CLARITY                |                                |                           |                      |          |
| IF                     | WS <sup>1 - 2</sup>            | VS <sup>1-2</sup>         | SI 1 - 2             | I 1-3    |
| Internally<br>Flawless | Very Very<br>Slightly Included | Very<br>Slightly Included | Slightly<br>Included | Included |