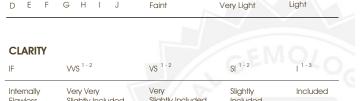

#### COLOR

| D E F                  | G H I J                        | Faint                     | Very Light           | Light    |
|------------------------|--------------------------------|---------------------------|----------------------|----------|
| CLARITY                |                                |                           |                      |          |
| IF                     | VVS <sup>1 - 2</sup>           | VS <sup>1-2</sup>         | SI 1-2               | I 1-3    |
| Internally<br>Flawless | Very Very<br>Slightly Included | Very<br>Slightly Included | Slightly<br>Included | Included |