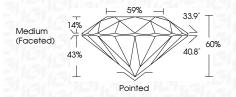

# **PROPORTIONS**

Sample Image Used

Faint

VS 1 - 2

Slightly Included

Very Light

Slightly

Included