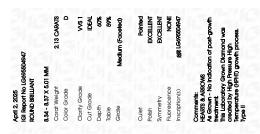

# LABORATORY GROWN DIAMOND REPORT

April 2, 2025

IGI Report Number LG695504947

Description LABORATORY GROWN DIAMOND

Shape and Cutting Style ROUND BRILLIANT

8.34 - 8.37 X 5.01 MM Measurements

**GRADING RESULTS** 

Carat Weight 2.13 CARATS

Color Grade

D

Clarity Grade VVS 1

Cut Grade **IDEAL** 

# ADDITIONAL GRADING INFORMATION

**EXCELLENT** Polish

Symmetry **EXCELLENT** 

NONE Fluorescence

Inscription(s) 1/5/1 LG695504947

Comments: HEARTS & ARROWS

As Grown - No indication of post-growth treatment. This Laboratory Grown Diamond was created by High Pressure High Temperature (HPHT) growth process. Type II

April 2, 2025

IGI Report Number LG695504947 Description LABORATORY GROWN DIAMOND

Shape and Cutting Style ROUND BRILLIANT

Measurements 8.34 - 8.37 X 5.01 MM

**GRADING RESULTS** 

Carat Weight 2.13 CARATS

D

Color Grade Clarity Grade VVS 1

Cut Grade IDEAL

### ADDITIONAL GRADING INFORMATION

Polish **EXCELLENT EXCELLENT** Symmetry

Fluorescence NONE

Inscription(s) (例 LG695504947

Comments: HEARTS & ARROWS

As Grown - No indication of post-growth treatment. This Laboratory Grown Diamond was created by High Pressure High Temperature (HPHT) growth process.

Type II