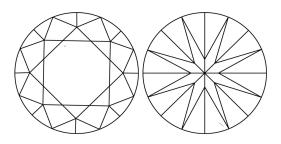

### **KEY TO SYMBOLS**

Red symbols indicate internal characteristics. Green symbols indicate external characteristics.

Sample Image Used

### COLOR

| OOLOR                  |                                |                           |                      |                  |  |  |
|------------------------|--------------------------------|---------------------------|----------------------|------------------|--|--|
| DEF                    | GHIJ                           | Faint                     | Very Light           | Light            |  |  |
|                        |                                |                           |                      |                  |  |  |
| CLARITY                |                                |                           |                      |                  |  |  |
| IF                     | VVS <sup>1-2</sup>             | VS <sup>1-2</sup>         | SI <sup>1-2</sup>    | <sup>1 - 3</sup> |  |  |
| Internally<br>Flawless | Very Very<br>Slightly Included | Very<br>Slightly Included | Slightly<br>Included | Included         |  |  |
|                        |                                |                           |                      |                  |  |  |