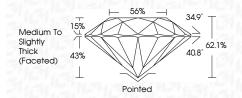

### **PROPORTIONS**

Sample Image Used

Faint

VS 1 - 2

Slightly Included

Very Light

Slightly

Included