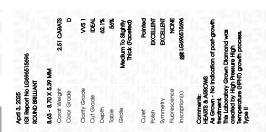

### LABORATORY GROWN DIAMOND REPORT

April 3, 2025

IGI Report Number LG696515696

Description LABORATORY GROWN DIAMOND

Shape and Cutting Style ROUND BRILLIANT

8.63 - 8.70 X 5.39 MM Measurements

**GRADING RESULTS** 

Carat Weight 2.51 CARATS

Color Grade

D

Clarity Grade VVS 1

Cut Grade **IDEAL** 

### ADDITIONAL GRADING INFORMATION

**EXCELLENT** Polish

Symmetry **EXCELLENT** 

NONE Fluorescence

Inscription(s) 1/5/1 LG696515696

Comments: HEARTS & ARROWS

As Grown - No indication of post-growth treatment. This Laboratory Grown Diamond was created by High Pressure High Temperature (HPHT) growth process.