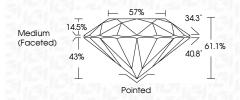

## **PROPORTIONS**

Sample Image Used

Faint

VS 1 - 2

Slightly Included

Very Light

Slightly

Included