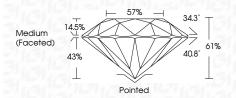

# **PROPORTIONS**

# LABORATORY GROWN DIAMOND REPORT

April 5, 2025

IGI Report Number LG696545937

Description LABORATORY GROWN DIAMOND

Shape and Cutting Style ROUND BRILLIANT

8.12 - 8.15 X 4.96 MM Measurements

April 5, 2025

IGI Report Number LG696545937 Description LABORATORY GROWN DIAMOND

Shape and Cutting Style ROUND BRILLIANT

Measurements 8.12 - 8.15 X 4.96 MM

**GRADING RESULTS** 

Carat Weight 2.00 CARATS

Color Grade D Clarity Grade VVS 1