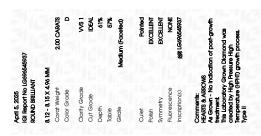

# **GRADING RESULTS**

Carat Weight 2.00 CARATS

D

Color Grade

Clarity Grade VVS 1

Cut Grade **IDEAL** 

# ADDITIONAL GRADING INFORMATION

**EXCELLENT** Polish

Symmetry **EXCELLENT** 

NONE Fluorescence

1/到 LG696545937 Inscription(s)

Comments: HEARTS & ARROWS

As Grown - No indication of post-growth treatment. This Laboratory Grown Diamond was created by High Pressure High Temperature (HPHT) growth process.

April 5, 2025

IGI Report Number LG696545937 Description LABORATORY GROWN DIAMOND

Shape and Cutting Style ROUND BRILLIANT

Measurements 8.12 - 8.15 X 4.96 MM

**GRADING RESULTS** 

Carat Weight 2.00 CARATS

Color Grade D Clarity Grade VVS 1

Cut Grade IDEAL

### ADDITIONAL GRADING INFORMATION

Polish **EXCELLENT EXCELLENT** Symmetry

Fluorescence NONE

Inscription(s) (451) LG696545937

Comments: HEARTS & ARROWS

As Grown - No indication of post-growth treatment. This Laboratory Grown Diamond was created by High Pressure High Temperature (HPHT) growth process.