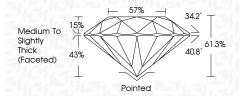

## **PROPORTIONS**

Sample Image Used

Faint

VS 1 - 2

Slightly Included

Very Light

Slightly

Included