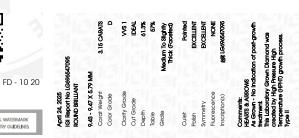

## LABORATORY GROWN DIAMOND REPORT

April 24, 2025

IGI Report Number LG696547095

Description LABORATORY GROWN DIAMOND

Shape and Cutting Style ROUND BRILLIANT

9.43 - 9.47 X 5.79 MM Measurements

# **GRADING RESULTS**

Carat Weight 3.15 CARATS

Color Grade

D

Clarity Grade VVS 1

Cut Grade **IDEAL** 

## ADDITIONAL GRADING INFORMATION

**EXCELLENT** Polish

Symmetry **EXCELLENT** 

NONE Fluorescence

1/到 LG696547095 Inscription(s)

Comments: HEARTS & ARROWS

As Grown - No indication of post-growth treatment. This Laboratory Grown Diamond was created by High Pressure High Temperature (HPHT) growth process.

Type II